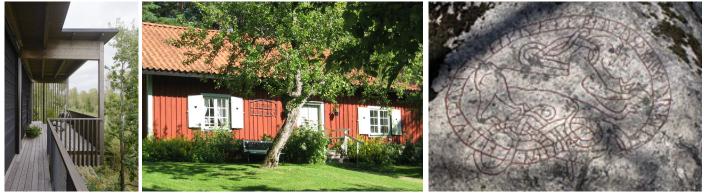

## Sights/tips along the way

- Birdtower at Trosa wetland
- Homestead Trostorp
- Runic carvings below Trostorp
- Trosaland church
- Bergastenen Sörmlands's oldest runestone
- Interesting architechture and a nice cafe at Emils backe
- Tureholm castle (privately owned)