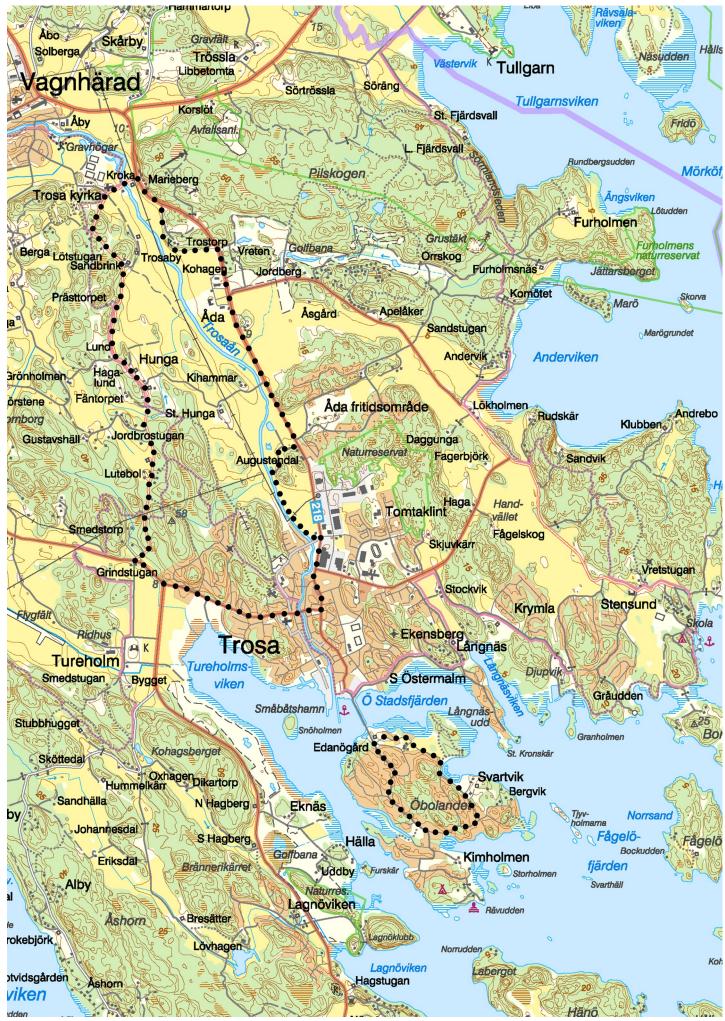

## TRAIL HUNGA – 13 KM

Surface: asphalt, gravel

## Sights/tips along the way

- Birdtower at Trosa wetland
- Homestead Trostorp
- Runic carvings below Trostorp
- Trosaland church
- Bergastenen Sörmlands's oldest runestone
- Interesting architechture and a nice cafe at Emils backe
- Tureholm castle (privately owned)

13 km long trail in a scenic area between pastures, fields and forest.

Surface: asphalt, gravel

## Sights/tips along the way

- Borgmästarholmen beach and nature area
- Trosa beach and camping

A shorter trail on Öbolandet. between holiday homes and *new architecture, near* the city center.

Please note that this is a tour suggestion. There is no signage to follow.